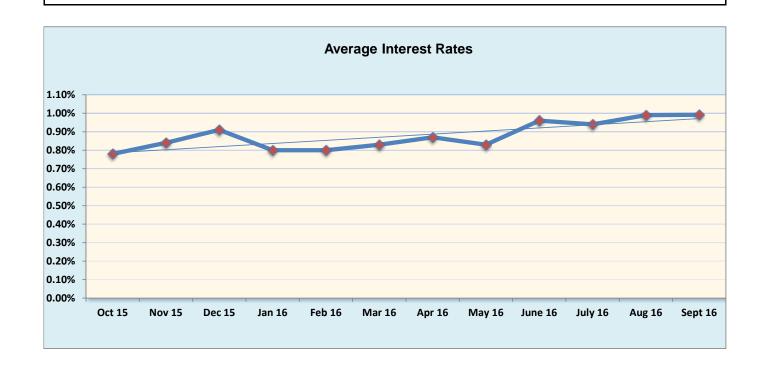

# Investment Summary September 2016

|                                         | Amount            | Interest<br>Rate |
|-----------------------------------------|-------------------|------------------|
| Investment Pool                         | \$<br>102,449,958 | 1.10%            |
| Florida Education Investment Trust      | \$<br>125,401     | 0.71%            |
| US Government Securities (with trustee) | \$<br>1,458,404   | 0.02%            |
| State Board of Administration (A)       | \$<br>45,456,828  | 0.78%            |
| Other                                   |                   |                  |
|                                         |                   |                  |
| Total/Average                           | \$<br>149,490,590 | 0.99%            |