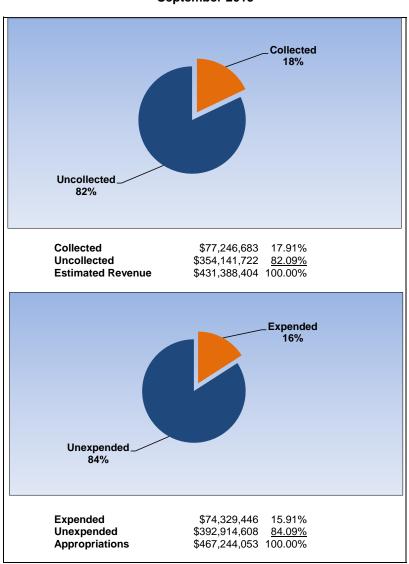

| Investment Pool                         | \$<br>102,449,958 | 1.10%            |
| Florida Education Investment Trust      | \$<br>125,401     | 0.71%            |
| US Government Securities (with trustee) | \$<br>1,458,404   | 0.02%            |
| State Board of Administration (A)       | \$<br>45,456,828  | 0.78%            |
| Other                                   |                   |                  |
|                                         |                   |                  |
| Total/Average                           | \$<br>149,490,590 | 0.99%            |



## **General Fund**

## September 2016

# Collected 18% Collected 82% \$82,913,373 18.12% Uncollected \$374,780,859 81.88% Estimated Revenue \$457,694,232 100.00% Expended 18%



Unexpended

82%

## September 2015



## **Internal Service Fund**

September 2016

## \_Collected 9% Uncollected. 91% \$5,229,250 9.11% \$52,173,729 <u>90.89%</u> \$57,402,979 100.00% Collected Uncollected **Estimated Revenue** Expended 23% Unexpended\_ 77% \$14,899,276 23.06% \$49,701,615 <u>76.94%</u> \$64,600,891 100.00% Expended Unexpended Appropriations

## September 2015