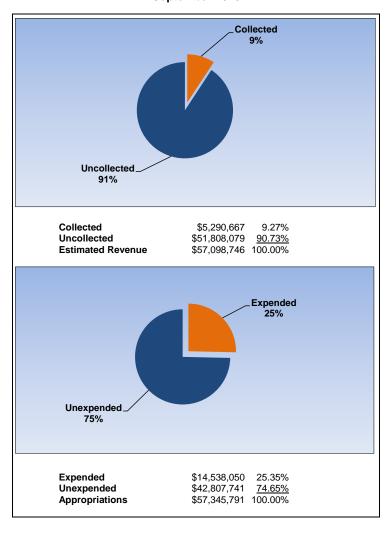

|                   |                  |
|                                         |                   |                  |
| Total/Average                           | \$<br>149,490,590 | 0.99%            |



## **General Fund**

## September 2016

# Collected 18% Collected 82% \$82,913,373 18.12% Uncollected \$374,780,859 81.88% Estimated Revenue \$457,694,232 100.00% Expended 18%



Unexpended

82%

## September 2015



## **Internal Service Fund**

September 2016

## \_Collected 9% Uncollected. 91% \$5,229,250 9.11% \$52,173,729 <u>90.89%</u> \$57,402,979 100.00% Collected Uncollected **Estimated Revenue** Expended 23% Unexpended\_ 77% \$14,899,276 23.06% \$49,701,615 <u>76.94%</u> \$64,600,891 100.00% Expended Unexpended Appropriations

## September 2015